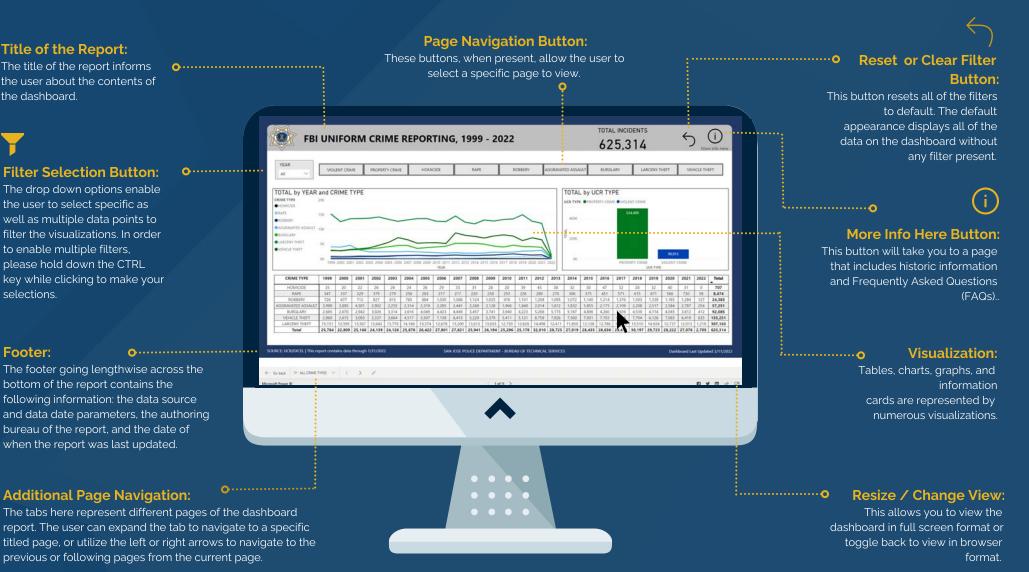

**Title of the Report:** 

the dashboard.

The title of the report informs

the user about the contents of

Filter Selection Button: The drop down options enable

the user to select specific as

well as multiple data points to

to enable multiple filters,

selections.

Footer:

please hold down the CTRL

filter the visualizations. In order

key while clicking to make your

The footer going lengthwise across the

following information: the data source

bureau of the report, and the date of when the report was last updated.

**Additional Page Navigation:** 

bottom of the report contains the

## **GUIDE TO DASHBOARD NAVIGATION**